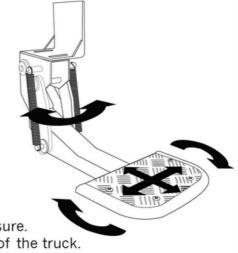

## **Adjustment**

**1. Retracted position** - make sure. The step not access the side of the truck.

**2. Deployed position** -make sure the side-angle movement is enough to give access to the step even with the tailgate down.