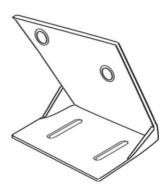

3. Install linkage assy (use bolt M10x30, washer, spring washer, nut)

4.Install step (use nut M10, washer, spring washer)

## **Adjustment**

**1. Retracted position** - make sure. The step not access the side of the truck.

**2. Deployed position** -make sure the side-angle movement is enough to give access to the step even with the tailgate down.