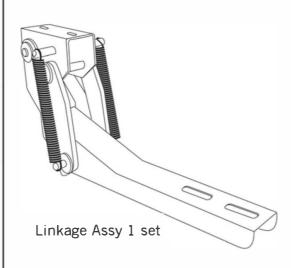

3. Install linkage assy (use bolt M10x30, washer, spring washer, nut)

4.Install step (use nut M10, washer, spring washer)