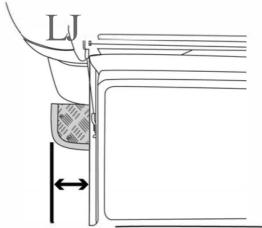

## **Adjustment**

**1. Retracted position** - make sure. The step not access the side of the truck.

**2. Deployed position** -make sure the side-angle movement is enough to give access to the step even with the tailgate down.