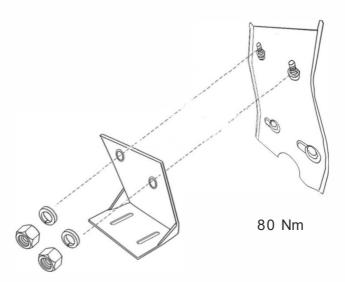

## **Part List**

Mounting bracket 1 pc

Top plate 1 pc

Bolt M 10x30, washer(2), spring washer, nut 2 sets

Nut M 10, spring washer, 2 sets

1. Locate rear bumper attachment and remove the bolts

2. Attach mounting bracket ( use bolt M 10x60, washer)

3. Install linkage assy (use bolt M10x30, washer, spring washer, nut)

4.Install step (use nut M10, washer, spring washer)