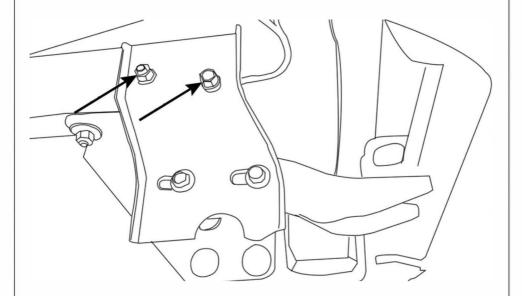

## **Part List**

Mounting bracket 1 pc

Top plate 1 pc

Bolt M 10x30, washer(2), spring washer, nut 2 sets

Nut M 10, spring washer, 2 sets

1. Locate rear bumper attachment and remove the bolts

2. Attach mounting bracket ( use bolt M 10x60, washer)

3. Install linkage assy (use bolt M10x30, washer, spring washer, nut)

4.Install step (use nut M10, washer, spring washer)