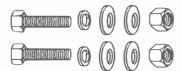

## **Part List**

Mounting bracket 1 pc

Top plate 1 pc

Bolt M 10x30, washer(2), spring washer, nut 2 sets

Nut M 10, spring washer, 2 sets

1. Locate rear bumper attachment and remove the bolts

2. Attach mounting bracket ( use bolt M 10x60, washer)