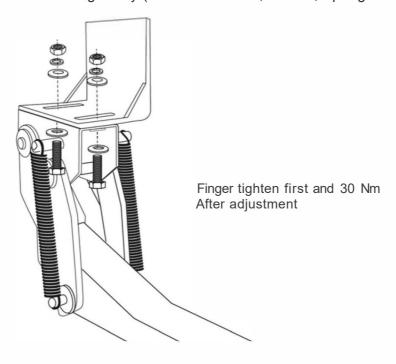

3. Install linkage assy (use bolt M10x30, washer, spring washer, nut)

4.Install step (use nut M10, washer, spring washer)