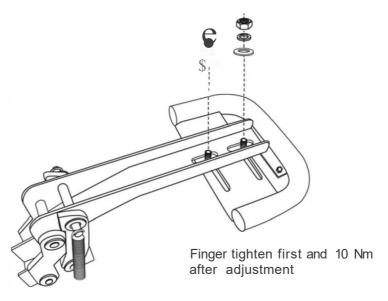

3. Install linkage assy (use bolt M10x30, washer, spring washer, nut)

4.Install step (use nut M10, washer, spring washer)